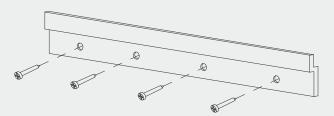

## 02

Using the appropriate tools fix the wall cleat into position. It can be helpful to use a levelling tool to ensure that the cleat has been installed level.

03

Engage a qualified and licensed electrician to wire the LEDs to the driver and connect the driver to the power.

Set out where you would like to position the mirror and locate the structural element that you will fix the mirror to (ie. timber or metal stud, concrete, brick or blockwork etc).

Using the appropriate tools, fix the wall cleat into position. It can be helpful to use a levelling tool to ensure that the cleat has been installed level.