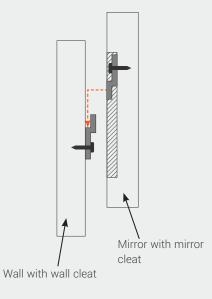

03

Lower the mirror onto the wall cleat so that the mirror cleat and the wall cleat interlock.

This mirror must be installed by a licensed and registered tradesperson in accordance with the relevant standards. Blend Concrete Design reserve the right to vary specifications or delete models from their product range without prior notification. Dimensions are nominal measurements only.