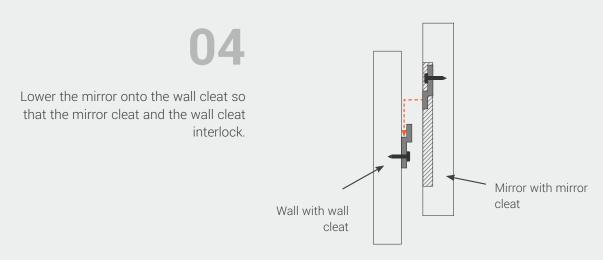

03

Lower the mirror onto the wall cleat so that the mirror cleat and the wall cleat interlock.

This mirror must be installed by a licensed and registered tradesperson in accordance with the relevant standards. Blend Concrete Design reserve the right to vary specifications or delete models from their product range without prior notification. Dimensions are nominal measurements only.