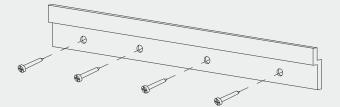

## 02

Using the appropriate tools fix the wall cleat into position. It can be helpful to use a levelling tool to ensure that the cleat has been installed level.

03

Engage a qualified and licensed electrician to wire the LEDs to the driver and connect the driver to the power.

Set out where you would like to position the mirror and locate the structural element that you will fix the mirror to (ie. timber or metal stud, concrete, brick or blockwork etc).

Using the appropriate tools, fix the wall cleat into position. It can be helpful to use a levelling tool to ensure that the cleat has been installed level.