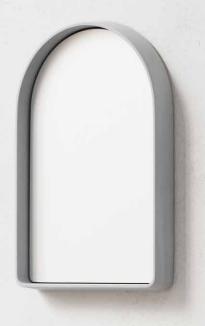

600mm H x 400mm W - LED Backlight

Dimensions\* Height: 600mm

Width: 400mm Depth: 76mm

Weight\* 12kg

Frame Material Glass Fibre Reinforced Concrete

Frame Finish Satin - Low gloss

Mount Type Wall mounted with supplied french cleat/s.

See mounting guide for details.

Warranty 2 years

LEDs 10 w 24v, Rapid Neoflex, 4000k IP67

**Driver** 20 W, 24VDC LED Dimmable Driver - IP20

AS/NZS 61347.1, AS/NZS 61347.2.13, AS/

NZS 60598.1, AS CISPR 15

<sup>\*</sup> The dimensions and weight are nominal measurements only. Due to the nature of concrete, there may be slight variation in colour, finish and weight. For more details on the characteristics of concrete, please refer to our Qualities of Concrete Guide.