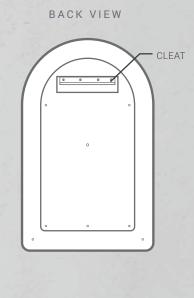

Frame Finish Satin - Low gloss

Mount Type Wall mounted with french cleat

supplied. See mounting guide for

Warranty

2 years

Lighting

No Lighting (option with LED

backlighting also available)

Both horizontal and vertical mounting cleats supplied. See mounting guide for details.

Warranty 2 years

LEDs 10W, 24V, Rapid Neoflex, 4000k IP67

**Driver** 30 W, 24VDC LED Dimmable Driver - IP20

AS/NZS 61347.1, AS/NZS 61347.2.13, AS/