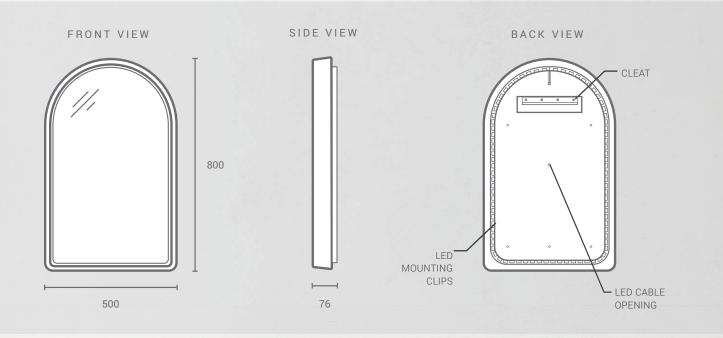

800mm H x 500mm W - No Lighting

Dimensions\*

Weight\*

Height: 800mm

Width: 500mm Depth: 66mm

16kg

Frame Material

Glass Fibre Reinforced Concrete

800mm H x 500mm W - LED Backlight

Dimensions\* Height: 800mm

Width: 500mm Depth: 76mm

Weight\* 17kg

Frame Material Glass Fibre Reinforced Concrete

Frame Finish Satin - Low gloss

Mount Type Wall mounted with supplied french cleat/s.

Both horizontal and vertical mounting cleats supplied. See mounting guide for details.

Warranty 2 years

LEDs 10W, 24V, Rapid Neoflex, 4000k IP67

**Driver** 30 W, 24VDC LED Dimmable Driver - IP20

AS/NZS 61347.1, AS/NZS 61347.2.13, AS/