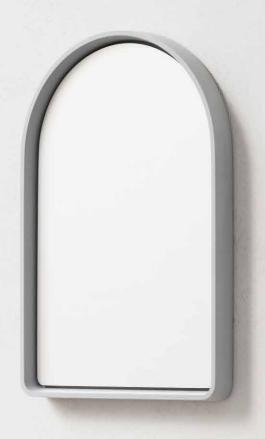

800mm H x 500mm W - No Lighting

Dimensions\*

Weight\*

Height: 800mm

Width: 500mm Depth: 66mm

16kg

Frame Material

Glass Fibre Reinforced Concrete

600mm H x 400mm W - No Lighting

Dimensions\* Height: 600mm

Width: 400mm

Depth: 64mm

Weight\* 11kg

Frame Material Glass Fibre Reinforced Concrete

Frame Finish Satin - Low gloss

Mount Type Wall mounted with french cleat