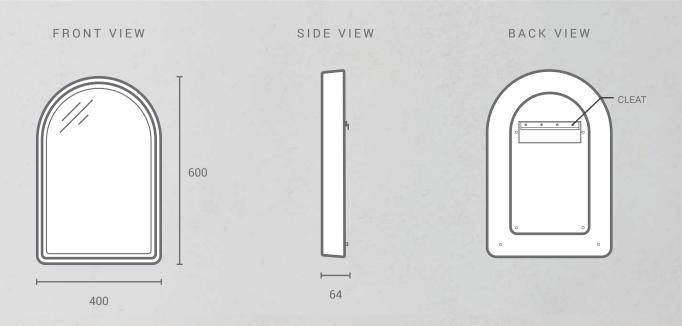

600mm H x 400mm W - No Lighting

Dimensions\* Height: 600mm

Width: 400mm

Depth: 64mm

Weight\* 11kg

Frame Material Glass Fibre Reinforced Concrete

Frame Finish Satin - Low gloss

Mount Type Wall mounted with french cleat

supplied. See mounting guide for

Warranty 2 years

Lighting No Lighting (option with LED

backlighting also available)

<sup>\*</sup> The dimensions and weight are nominal measurements only. Due to the nature of concrete, there may be slight variation in colour, finish and weight. For more details on the characteristics of concrete, please refer to our Qualities of Concrete Guide.