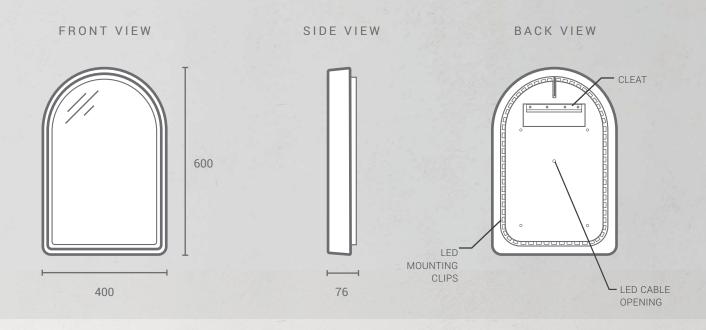

600mm H x 400mm W - LED Backlight

Dimensions\* Height: 600mm

Width: 400mm Depth: 76mm

Weight\* 12kg

Frame Material Glass Fibre Reinforced Concrete

Frame Finish Satin - Low gloss

Mount Type Wall mounted with supplied french cleat/s.

See mounting guide for details.

Warranty 2 years

LEDs 10 w 24v, Rapid Neoflex, 4000k IP67

**Driver** 20 W, 24VDC LED Dimmable Driver - IP20

AS/NZS 61347.1, AS/NZS 61347.2.13, AS/

NZS 60598.1, AS CISPR 15

<sup>\*</sup> The dimensions and weight are nominal measurements only. Due to the nature of concrete, there may be slight variation in colour, finish and weight. For more details on the characteristics of concrete, please refer to our Qualities of Concrete Guide.