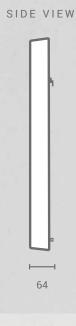

800mm H x 500mm W - No Lighting

Dimensions\*

Weight\*

Height: 800mm

Width: 500mm Depth: 66mm

16kg

Frame Material

Glass Fibre Reinforced Concrete

800mm H x 500mm W - LED Backlight

Dimensions\* Height: 800mm

Width: 500mm Depth: 76mm

Weight\* 17kg

Frame Material Glass Fibre Reinforced Concrete

Frame Finish Satin - Low gloss

Mount Type Wall mounted with supplied french cleat/s.

600mm H x 400mm W - LED Backlight

Dimensions\* Height: 600mm

Width: 400mm Depth: 76mm

Weight\* 12kg

Frame Material Glass Fibre Reinforced Concrete

Frame Finish Satin - Low gloss

Mount Type Wall mounted with supplied french cleat/s.

600mm H x 400mm W - No Lighting

Dimensions\* Height: 600mm

Width: 400mm

Depth: 64mm

Weight\* 11kg

Frame Material Glass Fibre Reinforced Concrete

Frame Finish Satin - Low gloss

Mount Type Wall mounted with french cleat