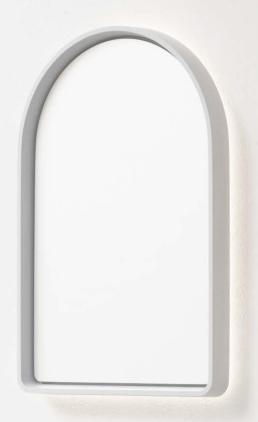

800mm H x 500mm W - No Lighting

Dimensions\*

Weight\*

Height: 800mm

Width: 500mm Depth: 66mm

16kg

Frame Material

Glass Fibre Reinforced Concrete

800mm H x 500mm W - LED Backlight

Dimensions\* Height: 800mm

Width: 500mm Depth: 76mm

Weight\* 17kg

Frame Material Glass Fibre Reinforced Concrete

Frame Finish Satin - Low gloss

Mount Type Wall mounted with supplied french cleat/s.