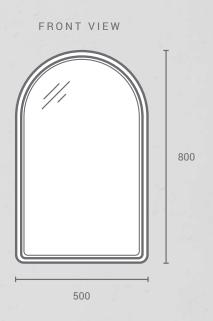

800mm H x 500mm W - No Lighting

Dimensions\*

Weight\*

Height: 800mm

Width: 500mm Depth: 66mm

16kg

Frame Material

Glass Fibre Reinforced Concrete

800mm H x 500mm W - LED Backlight

Dimensions\* Height: 800mm

Width: 500mm Depth: 76mm

Weight\* 17kg

Frame Material Glass Fibre Reinforced Concrete

Frame Finish Satin - Low gloss

Mount Type Wall mounted with supplied french cleat/s.

600mm H x 400mm W - LED Backlight

Dimensions\* Height: 600mm

Width: 400mm Depth: 76mm

Weight\* 12kg

Frame Material Glass Fibre Reinforced Concrete

Frame Finish Satin - Low gloss

Mount Type Wall mounted with supplied french cleat/s.

600mm H x 400mm W - No Lighting

Dimensions\* Height: 600mm

Width: 400mm

Depth: 64mm

Weight\* 11kg

Frame Material Glass Fibre Reinforced Concrete

Frame Finish Satin - Low gloss

Mount Type Wall mounted with french cleat