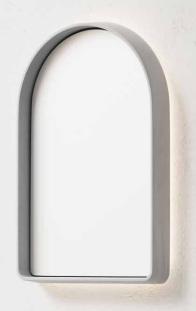

600mm H x 400mm W - LED Backlight

Dimensions\* Height: 600mm

Width: 400mm Depth: 76mm

Weight\* 12kg

Frame Material Glass Fibre Reinforced Concrete

Frame Finish Satin - Low gloss

Mount Type Wall mounted with supplied french cleat/s.

See mounting guide for details.

Warranty 2 years

LEDs 10 w 24v, Rapid Neoflex, 4000k IP67

**Driver** 20 W, 24VDC LED Dimmable Driver - IP20

AS/NZS 61347.1, AS/NZS 61347.2.13, AS/

NZS 60598.1, AS CISPR 15

<sup>\*</sup> The dimensions and weight are nominal measurements only. Due to the nature of concrete, there may be slight variation in colour, finish and weight. For more details on the characteristics of concrete, please refer to our Qualities of Concrete Guide.