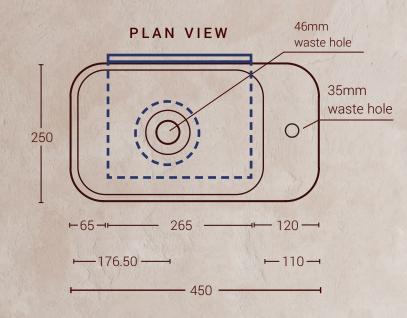

### PRODUCT INFORMATION

**WEIGHT\*** 12 kg

**DIMENSIONS\*** Length: 450mm

Width: 250mm Height: 140mm

MATERIAL Fibre Reinforced Concrete

FINISH Satin - Low gloss

MOUNT TYPE Surface and Wall

WASTE Waste not included.

46mm diameter waste hole, making it compatible with a 32mm or 40mm

waste

INSTALLATION To be installed by licensed trades person. Follow the instructions in the Installation Guide. When installing the waste do not over tighten the plug/waste. Refrain from cutting holes in cabinetry and vanities until you have received your basin.