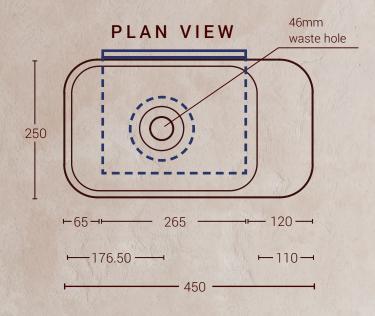

## PRODUCT INFORMATION

WEIGHT\* 12 kg

**DIMENSIONS\*** Length: 450mm

Width: 250mm Height: 140mm

MATERIAL Fibre Reinforced Concrete

FINISH Satin - Low gloss

MOUNT TYPE Surface and Wall

WASTE Waste not included.

46mm diameter waste hole, making it compatible with a 32mm or 40mm

waste

INSTALLATION To be installed by licensed

trades person. Follow the instructions in the Installation Guide. When installing the waste do not over tighten the plug/waste. Refrain from cutting holes in cabinetry and vanities until you have

received your basin.