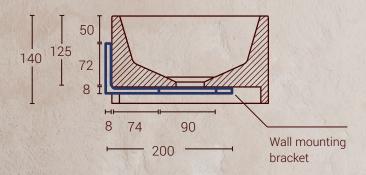

# ELM CONCRETE WALL HUNG BASIN

## PRODUCT INFORMATION

WEIGHT\* 12 kg

**DIMENSIONS\*** Length: 450mm

Width: 250mm Height: 140mm

MATERIAL Fibre Reinforced Concrete

FINISH Satin - Low gloss

MOUNT TYPE Surface and Wall

WASTE Waste not included.

46mm diameter waste hole, making it compatible with a 32mm or 40mm

waste

INSTALLATION To be installed by licensed

trades person. Follow the instructions in the Installation Guide. When installing the waste do not over tighten the plug/waste. Refrain from cutting holes in cabinetry and vanities until you have

received your basin.



### **CROSS-SECTION VIEW**





blend. CONCRETE DESIGN

# ELM CONCRETE WALL HUNG BASIN W/ TAP HOLE

### PRODUCT INFORMATION

**WEIGHT\*** 12 kg

**DIMENSIONS\*** Length: 450mm

Width: 250mm Height: 140mm

MATERIAL Fibre Reinforced Concrete

FINISH Satin - Low gloss

MOUNT TYPE Surface and Wall

WASTE Waste not included.

46mm diameter waste hole, making it compatible with a 32mm or 40mm

waste

INSTALLATION To be installed by licensed trades person. Follow the instructions in the Installation Guide. When installing the waste do not over tighten the plug/waste. Refrain from cutting holes in cabinetry and vanities until you have received your basin.



### CROSS-SECTION VIEW