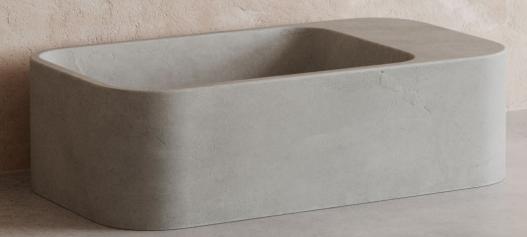

# ELM CONCRETE WALL HUNG BASIN

## PRODUCT INFORMATION

WEIGHT\* 12 kg

**DIMENSIONS\*** Length: 450mm

Width: 250mm Height: 140mm

MATERIAL Fibre Reinforced Concrete

FINISH Satin - Low gloss

MOUNT TYPE Surface and Wall

WASTE Waste not included.