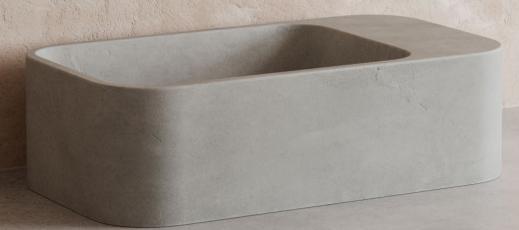

# ELM CONCRETE WALL HUNG BASIN

## PRODUCT INFORMATION

WEIGHT\* 12 kg

**DIMENSIONS\*** Length: 450mm

Width: 250mm Height: 140mm

MATERIAL Fibre Reinforced Concrete

FINISH Satin - Low gloss

MOUNT TYPE Surface and Wall

WASTE Waste not included.

# ELM CONCRETE WALL HUNG BASIN W/ TAP HOLE

### PRODUCT INFORMATION

**WEIGHT\*** 12 kg

**DIMENSIONS\*** Length: 450mm

Width: 250mm Height: 140mm

MATERIAL Fibre Reinforced Concrete

FINISH Satin - Low gloss

MOUNT TYPE Surface and Wall

WASTE Waste not included.