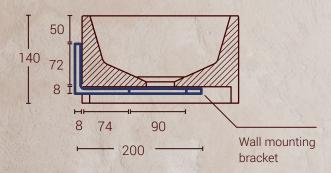

tighten the plug/waste. Refrain from cutting holes in cabinetry and vanities until you have

received your basin.



### **CROSS-SECTION VIEW**





blend. CONCRETE DESIGN

# ELM CONCRETE WALL HUNG BASIN W/ TAP HOLE

### PRODUCT INFORMATION

**WEIGHT\*** 12 kg

**DIMENSIONS\*** Length: 450mm

Width: 250mm Height: 140mm

MATERIAL Fibre Reinforced Concrete

FINISH Satin - Low gloss

MOUNT TYPE Surface and Wall

WASTE Waste not included.

46mm diameter waste hole, making it compatible with a 32mm or 40mm

waste

INSTALLATION To be installed by licensed trades person. Follow the instructions in the Installation Guide. When installing the waste do not over tighten the plug/waste. Refrain from cutting holes in cabinetry and vanities until you have received your basin.



### CROSS-SECTION VIEW