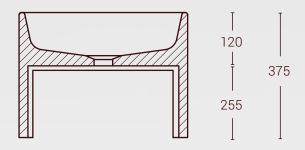

## **CROSS-SECTION VIEW**

<sup>\*</sup> All dimensions and weights are estimated. Due to the nature of concrete, there may be slight variation in colour, finish and weight. Do not scale drawing.

## PRODUCT INFORMATION

WEIGHT\* 22 kg

**DIMENSIONS\*** Length: 355mm

Width: 355mm Height: 375mm

MATERIAL Fibre Reinforced Concrete

FINISH Satin - Low gloss

**MOUNT TYPE** Surface

WASTE Waste not included.