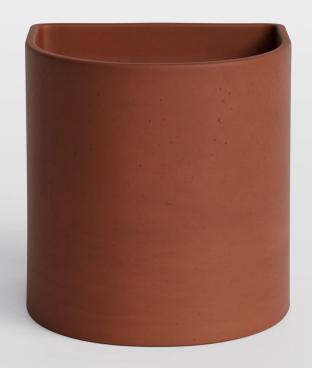

## ALLEGRO CONCRETE BASIN

## PRODUCT INFORMATION

WEIGHT\* 22 kg

**DIMENSIONS\*** Length: 355mm

Width: 355mm Height: 375mm

MATERIAL Fibre Reinforced Concrete

FINISH Satin - Low gloss

**MOUNT TYPE** Surface

WASTE Waste not included.