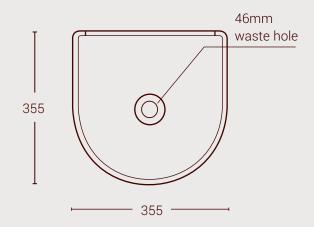

## **PLAN VIEW**

## PRODUCT INFORMATION

WEIGHT\* 22 kg

**DIMENSIONS\*** Length: 355mm

Width: 355mm Height: 375mm

MATERIAL Fibre Reinforced Concrete

FINISH Satin - Low gloss

**MOUNT TYPE** Surface

WASTE Waste not included.

46mm diameter waste hole, making it compatible with a 32mm or 40mm

waste

**INSTALLATION** To be installed by licensed

trades person. Follow the instructions in the Installation Guide. When installing the waste do not over tighten the plug/waste. Refrain from cutting holes in cabinetry and vanities until you have received your basin.