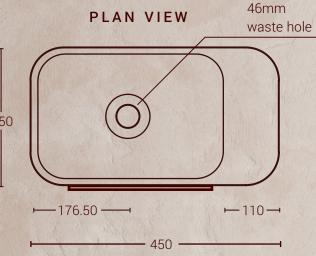

## **PRODUCT INFORMATION**

| WEIGHT*      | 12 kg                                                                                                                                                                                                                                                | T   | (       |
|--------------|------------------------------------------------------------------------------------------------------------------------------------------------------------------------------------------------------------------------------------------------------|-----|---------|
| DIMENSIONS*  | Length: 450mm<br>Width: 250mm<br>Height: 140mm                                                                                                                                                                                                       | 250 |         |
| MATERIAL     | Fibre Reinforced Concrete                                                                                                                                                                                                                            |     |         |
| FINISH       | Satin - Low gloss                                                                                                                                                                                                                                    |     |         |
| MOUNT TYPE   | Surface and Wall                                                                                                                                                                                                                                     |     | ·176.50 |
| WASTE        | Waste not included.<br>46mm diameter waste<br>hole, making it compatible<br>with a 32mm or 40mm<br>waste                                                                                                                                             |     | CROSS-S |
| INSTALLATION | To be installed by licensed<br>trades person. Follow the<br>instructions in the Installation<br>Guide. When installing the<br>waste do not over tighten<br>the plug/waste. Refrain from<br>cutting holes in cabinetry<br>and vanities until you have |     |         |