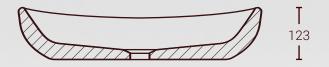

## PRODUCT INFORMATION

- WEIGHT\* 16 kg
- DIMENSIONS\* Length: 577mm Width: 330mm Height: 123mm
  - MATERIAL Fibre Reinforced Concrete
    - FINISH Satin Low gloss
- **MOUNT TYPE** Surface and Wall
  - WASTE Waste not included. 46mm diameter waste hole, making it compatible with a 32mm or 40mm waste
- **INSTALLATION** To be installed by licensed trades person. Follow the instructions in the Installation Guide. When installing the waste do not over tighten the plug/waste. Refrain from cutting holes in cabinetry and vanities until you have received your basin.

## PLAN VIEW

SIDE VIEW

\* All dimensions and weights are estimated. Due to the nature of concrete, there may be slight variation in colour, finish and weight. Do not scale drawing.