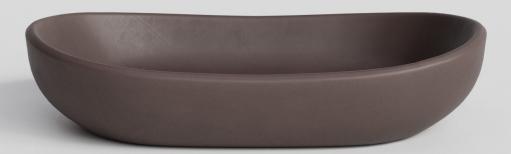

## LYRA CONCRETE BASIN

## PRODUCT INFORMATION

- WEIGHT\* 16 kg
- DIMENSIONS\* Length: 577mm Width: 330mm Height: 123mm
  - MATERIAL Fibre Reinforced Concrete
    - FINISH Satin Low gloss
- **MOUNT TYPE** Surface and Wall
  - WASTE Waste not included. 46mm diameter waste hole, making it compatible with a 32mm or 40mm waste
- **INSTALLATION** To be installed by licensed trades person. Follow the instructions in the Installation Guide. When installing the waste do not over tighten the plug/waste. Refrain from cutting holes in cabinetry and vanities until you have received your basin.