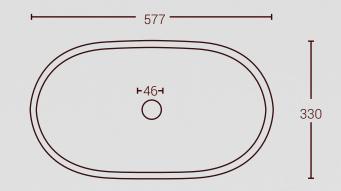

## PRODUCT INFORMATION

- WEIGHT\* 16 kg
- DIMENSIONS\* Length: 577mm Width: 330mm Height: 123mm
  - MATERIAL Fibre Reinforced Concrete
    - FINISH Satin Low gloss
- **MOUNT TYPE** Surface and Wall
  - WASTE Waste not included. 46mm diameter waste hole, making it compatible with a 32mm or 40mm waste
- **INSTALLATION** To be installed by licensed trades person. Follow the instructions in the Installation Guide. When installing the waste do not over tighten the plug/waste. Refrain from cutting holes in cabinetry and vanities until you have received your basin.

## PLAN VIEW

SIDE VIEW

\* All dimensions and weights are estimated. Due to the nature of concrete, there may be slight variation in colour, finish and weight. Do not scale drawing.