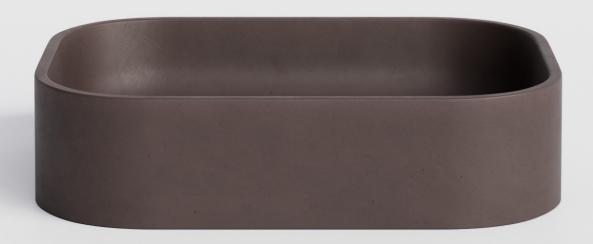

## TITAN CONCRETE BASIN

## PRODUCT INFORMATION

WEIGHT\* 19 kg

**DIMENSIONS\*** Length: 500mm

Width: 350mm Height: 120mm

MATERIAL Fibre Reinforced Concrete

FINISH Satin - Low gloss

MOUNT TYPE Surface and Wall

WASTE Waste not included.