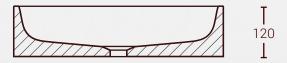

## PRODUCT INFORMATION

WEIGHT\* 19 kg

**DIMENSIONS\*** Length: 500mm

Width: 350mm Height: 120mm

MATERIAL Fibre Reinforced Concrete

FINISH Satin - Low gloss

MOUNT TYPE Surface and Wall

WASTE Waste not included.

**PLAN VIEW** 

SIDE VIEW