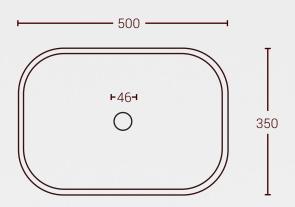

## PRODUCT INFORMATION

WEIGHT\* 19 kg

**DIMENSIONS\*** Length: 500mm

Width: 350mm Height: 120mm

MATERIAL Fibre Reinforced Concrete

FINISH Satin - Low gloss

MOUNT TYPE Surface and Wall

WASTE Waste not included.

46mm diameter waste hole, making it compatible with a 32mm or 40mm

waste

**INSTALLATION** To be installed by licensed

trades person. Follow the instructions in the Installation Guide. When installing the waste do not over tighten the plug/waste. Refrain from cutting holes in cabinetry and vanities until you have received your basin.

**PLAN VIEW** 

SIDE VIEW