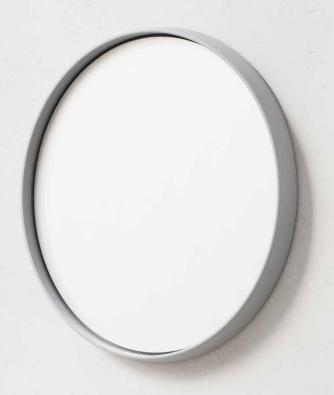

800mm Diameter - No Lighting

Dimensions\* Diameter: 800mm Depth: 64mm

> Weight\* 20kg

Frame Material Glass Fibre Reinforced Concrete

Frame Finish Satin - Low gloss

Mount Type Wall mounted with french cleat

supplied. See mounting guide for

details.

Warranty 2 years

No Lighting (option with LED backlighting also available) Lighting

<sup>\*</sup> The dimensions and weight are nominal measurements only. Due to the nature of concrete, there may be slight variation in colour, finish and weight. For more details on the characteristics of concrete, please refer to our Qualities of Concrete Guide.