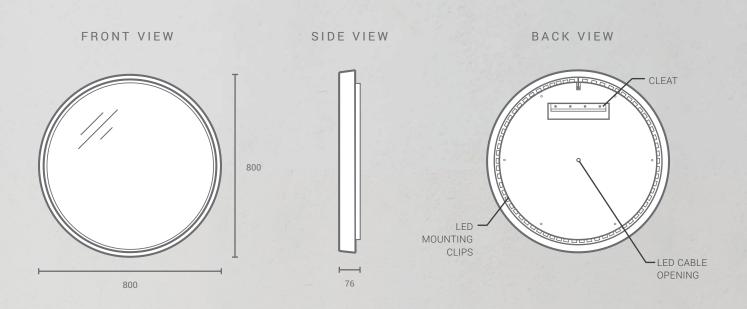

800mm Diameter - LED Backlight

**Dimensions\*** Diameter: 800mm Depth: 76mm

Weight\* 21kg

Frame Material Glass Fibre Reinforced Concrete

Frame Finish Satin - Low gloss

Mount Type Wall mounted with supplied french cleats.

See mounting guide for details.

Warranty 2 years

LEDs 10W, 24V, Rapid Neoflex, 4000k, IP67

**Driver** 30 W, 24VDC LED Dimmable Driver - IP20

AS/NZS 61347.1, AS/NZS 61347.2.13, AS/

NZS 60598.1, AS CISPR 15

<sup>\*</sup> The dimensions and weight are nominal measurements only. Due to the nature of concrete, there may be slight variation in colour, finish and weight. For more details on the characteristics of concrete, please refer to our Qualities of Concrete Guide.