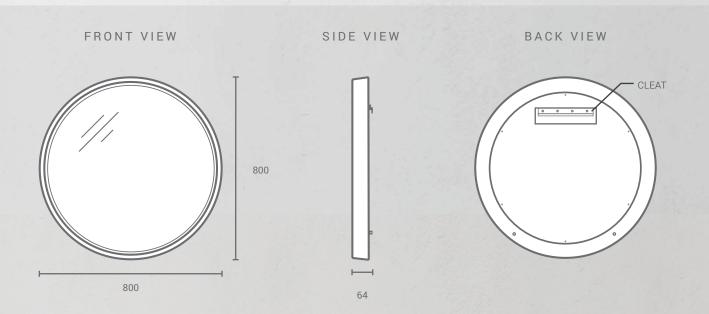

800mm Diameter - No Lighting

Dimensions\* Diameter: 800mm Depth: 64mm

> Weight\* 20kg

Frame Material Glass Fibre Reinforced Concrete

Frame Finish Satin - Low gloss

Mount Type Wall mounted with french cleat

supplied. See mounting guide for

details.

Warranty 2 years

No Lighting (option with LED backlighting also available) Lighting

<sup>\*</sup> The dimensions and weight are nominal measurements only. Due to the nature of concrete, there may be slight variation in colour, finish and weight. For more details on the characteristics of concrete, please refer to our Qualities of Concrete Guide.

800mm Diameter - LED Backlight

**Dimensions\*** Diameter: 800mm Depth: 76mm

Weight\* 21kg

Frame Material Glass Fibre Reinforced Concrete

Frame Finish Satin - Low gloss

Mount Type Wall mounted with supplied french cleats.

See mounting guide for details.

Warranty 2 years

LEDs 10W, 24V, Rapid Neoflex, 4000k, IP67

**Driver** 30 W, 24VDC LED Dimmable Driver - IP20

AS/NZS 61347.1, AS/NZS 61347.2.13, AS/

NZS 60598.1, AS CISPR 15

<sup>\*</sup> The dimensions and weight are nominal measurements only. Due to the nature of concrete, there may be slight variation in colour, finish and weight. For more details on the characteristics of concrete, please refer to our Qualities of Concrete Guide.