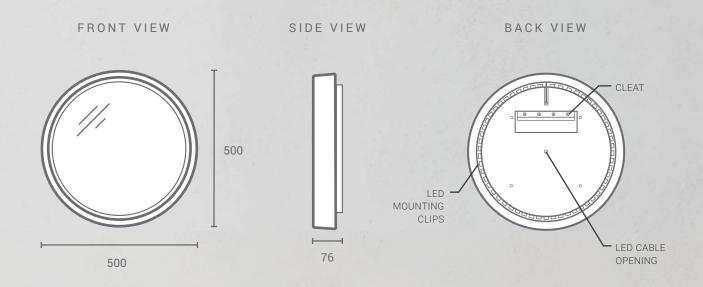

500mm Diameter - LED Backlight

**Dimensions\*** Diameter: 500mm Depth: 76mm

Weight\* 10.5kg

Frame Material Glass Fibre Reinforced Concrete

Frame Finish Satin - Low gloss

Mount Type Wall mounted with french cleat

supplied. See mounting guide for

details.

Warranty 2 years

LEDs 10W, 24V, Rapid Neoflex, 4000k, IP67

**Driver** 20W, 24VDC LED Dimmable Driver - IP20

AS/NZS 61347.1, AS/NZS 61347.2.13, AS/

NZS 60598.1, AS CISPR 15