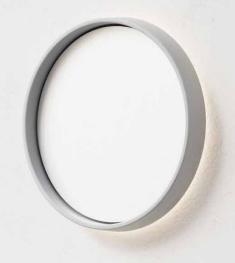

500mm Diameter - LED Backlight

**Dimensions\*** Diameter: 500mm Depth: 76mm

Weight\* 10.5kg

Frame Material Glass Fibre Reinforced Concrete

Frame Finish Satin - Low gloss

Mount Type Wall mounted with french cleat

supplied. See mounting guide for

details.

Warranty 2 years

LEDs 10W, 24V, Rapid Neoflex, 4000k, IP67

**Driver** 20W, 24VDC LED Dimmable Driver - IP20

AS/NZS 61347.1, AS/NZS 61347.2.13, AS/

NZS 60598.1, AS CISPR 15