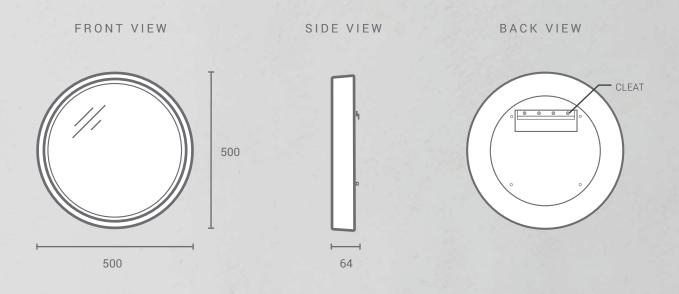

500mm Diameter - No Lighting

**Dimensions\*** Diameter: 500mm Depth: 64mm

Weight\* 9.5kg

Frame Material Glass Fibre Reinforced Concrete

Frame Finish Satin - Low gloss

Mount Type Wall mounted with french cleat

supplied. See mounting guide for

details.

Warranty 2 years

**Lighting** No Lighting (option with LED

backlighting also available)

<sup>\*</sup> The dimensions and weight are nominal measurements only. Due to the nature of concrete, there may be slight variation in colour, finish and weight. For more details on the characteristics of concrete, please refer to our Qualities of Concrete Guide.