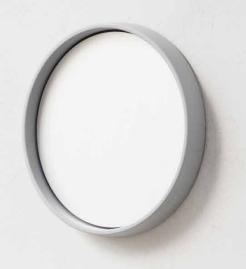

800mm Diameter - No Lighting

Dimensions\* Diameter: 800mm Depth: 64mm

> Weight\* 20kg

Frame Material Glass Fibre Reinforced Concrete

Frame Finish Satin - Low gloss

Mount Type Wall mounted with french cleat

supplied. See mounting guide for

details.

Warranty 2 years

No Lighting (option with LED backlighting also available) Lighting

<sup>\*</sup> The dimensions and weight are nominal measurements only. Due to the nature of concrete, there may be slight variation in colour, finish and weight. For more details on the characteristics of concrete, please refer to our Qualities of Concrete Guide.