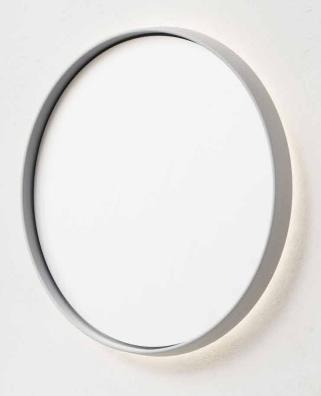

800mm Diameter - LED Backlight

**Dimensions\*** Diameter: 800mm Depth: 76mm

Weight\* 21kg

Frame Material Glass Fibre Reinforced Concrete

Frame Finish Satin - Low gloss

Mount Type Wall mounted with supplied french cleats.

See mounting guide for details.

Warranty 2 years

LEDs 10W, 24V, Rapid Neoflex, 4000k, IP67

**Driver** 30 W, 24VDC LED Dimmable Driver - IP20

AS/NZS 61347.1, AS/NZS 61347.2.13, AS/

NZS 60598.1, AS CISPR 15

<sup>\*</sup> The dimensions and weight are nominal measurements only. Due to the nature of concrete, there may be slight variation in colour, finish and weight. For more details on the characteristics of concrete, please refer to our Qualities of Concrete Guide.